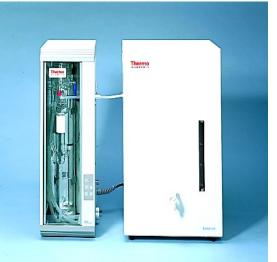

### **Description:**

Fi-Streem Stills produce high quality ASTM Type II water and can remove inorganic ions, dissolved gasses, organics, particles, bacteria, pyrogens and nucleases from water and produces 4 to 8 liters of bi-distilled (double distilled) water per hour. The bi-distillation process increases water purity to above 1 megaohm/cm2. Product water can be stored in the 30L reservoir that is available.

## **Specifications:**

Feed Water Type: Tap or Pretreated. If tap water feed is used, a pre-treatment cartridge is required. Feed Water Operational Temperature Range: 40° to 120°F Feed Water Cooling Water Temperature: 40° to 86°F Cooling Water (Liters Per Hour): 60/120 Number Of Heaters Utilized: 4 Product Water Capacity (Liters Per Hour): 4/8 (Bi-Distilled) Physical Dimensions (Length x Width x Height): 14.75 x 18 x 29.5 inches Operating Weight: 67 pounds Electrical: 240V, 30A , 1 Phase AC current Certification: CSA, cCSAus and CE