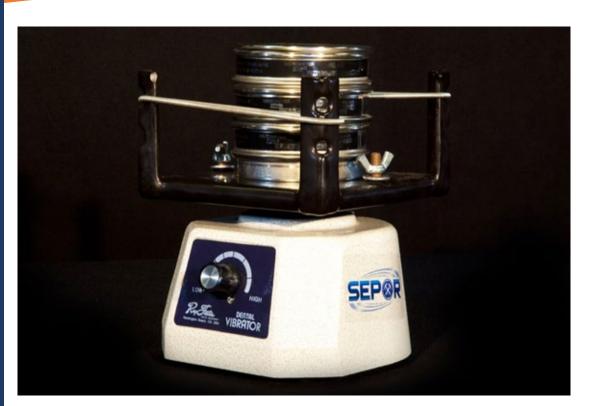

## **Sepor Vibra Pad**

## **Description:**

A specially designed plastic-coated pad mounted on a variable speed vibrator to perform many laboratory operations. Originally designed to accommodate the SEPOR Micro splitter and from one to six 3" diameter nested testing sieves, this unit has found many applications such as compaction, settling, bubble removal, etc.

For 115v/50-60hz. Variable control, 6-ft cord and plug, resilient mounting.

The Vibra Pad is 5 1/4" square with 4 pillars, two anchored studs, wing nuts, washers, and garter springs.